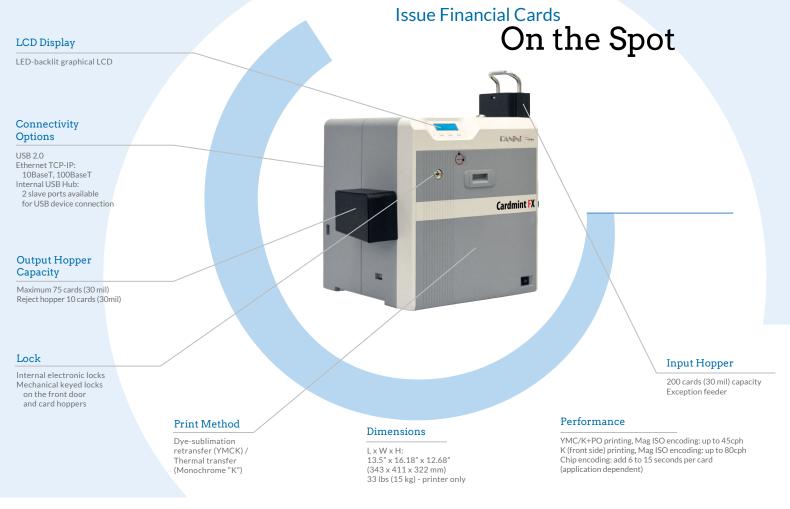

## Financial Instant Issuance close at hand

This easy-to-use dual-sided printer delivers you the capability of printing any image on EMV-compliant magnetic stripe, contact chip, and contactless cards. Retransfer technology produces brilliant colors printed over-the-edge, leaving no unprinted white border. Impressive quality at a totally reasonable cost!

With its compact size, the **Cardmint FX** fits neatly into any branch environment, and can be used behind the counter without creating distractions – it operates quieter than any printer in its class. Don't let the small size and quiet operation fool you: the Cardmint FX is ruggedly designed and constructed for top-class reliability and continuous operation.

At Panini we take your customers' security seriously, so each Cardmint FX includes:

- a Security Pack for financial instant issuance a comprehensive set of security features that fulfil financial card personalization
- internal electronic locks, mechanical keyed locks on the front door and card hoppers - preventing unauthorized access to sensitive items

The Cardmint FX is the most secure, versatile, and reliable retransfer card printer available for instant issuance.

A workhorse: capable of personalizing up to 80 cards per hour in full color.

234 4837 1025 0117